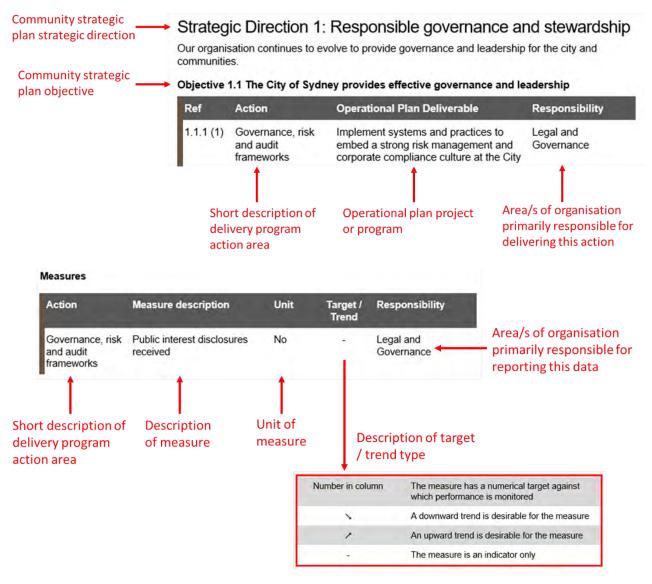

## Strategic Direction 1: Responsible governance and stewardship

Our organisation continues to evolve to provide governance and leadership for the city and communities.

| Objective 1.1 Th | ne City of Sydney  | provides effective | governance and leadership |
|------------------|--------------------|--------------------|---------------------------|
|                  | 10 011, 01 0, ano, |                    | ge formanee and readeremp |

| Ref       | Action                                                | Operational Plan Deliverable                                                                                                                                                      | Responsibility                        |
|-----------|-------------------------------------------------------|-----------------------------------------------------------------------------------------------------------------------------------------------------------------------------------|---------------------------------------|
| 1.1.1 (1) | Governance, risk<br>and audit<br>frameworks           | Implement systems and practices to<br>embed a strong risk management and<br>corporate compliance culture at the City                                                              | Legal and<br>Governance               |
| 1.1.1 (2) | Governance, risk<br>and audit<br>frameworks           | Improve the health, safety and wellbeing<br>of our workers through the<br>implementation of the safety<br>management system and a mentally<br>healthy workplace plan              | People, Performance<br>and Technology |
| 1.1.1 (3) | Governance, risk<br>and audit<br>frameworks           | Deliver governance programs to support<br>compliant, ethical and transparent<br>decision making and community<br>confidence in the City                                           | Legal and<br>Governance               |
| 1.1.1 (4) | Governance, risk<br>and audit<br>frameworks           | Implement a risk based and<br>comprehensive annual internal audit<br>plan                                                                                                         | Legal and<br>Governance               |
| 1.1.1 (5) | Governance, risk<br>and audit<br>frameworks           | Deliver completed annual financial statements without qualification by the Audit Office of NSW                                                                                    | Chief Finance Office                  |
| 1.1.2     | Foster leadership capabilities                        | Ensure Councillors have access to<br>relevant information, development and<br>assistance to enable them to fulfil their<br>obligations to lead, govern and serve<br>the community | Office of the CEO                     |
| 1.1.3     | High quality internal legal advice and representation | Provide legal services and support to the organisation, optimising outcomes for the City                                                                                          | Legal and<br>Governance               |