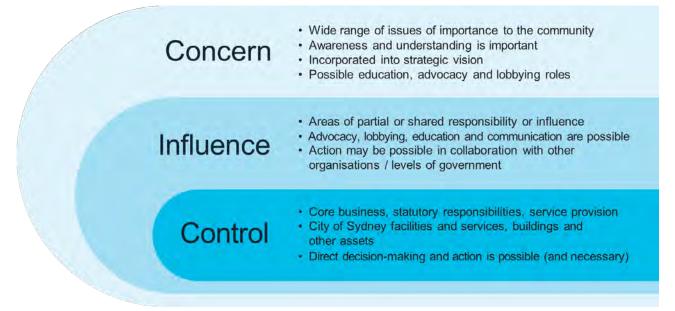

The City of Sydney is governed by the requirements of the Local Government Act (1993) and Regulations, the City of Sydney Act (1988) and other relevant legislative provisions.

The City of Sydney, like the community strategic plan itself, is concerned with the full range of issues that affect the wellbeing of the City of Sydney local area and its communities. In following the directions of our community strategic plan and striving to achieve its objectives, there are limits to what Council alone can control or even influence.

**Figure 3.** Concern, influence and control diagram outlining the City of Sydney's level of involvement in a range of activities.