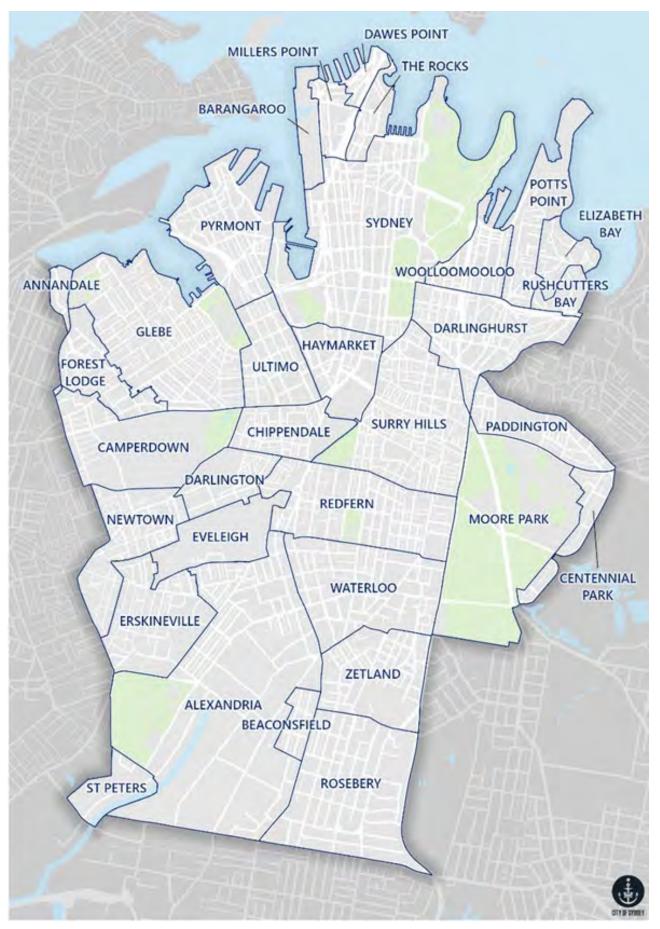

# About Sydney

The City of Sydney is the local authority with responsibility for the area shown on the map. The City of Sydney Local Government Area (LGA) is made up of 33 suburbs wholly or partly within our local government area boundary.

**Figure 1.** Cover image for The City at a Glance

Figure 2. Sydney local government area showing the 33 suburbs