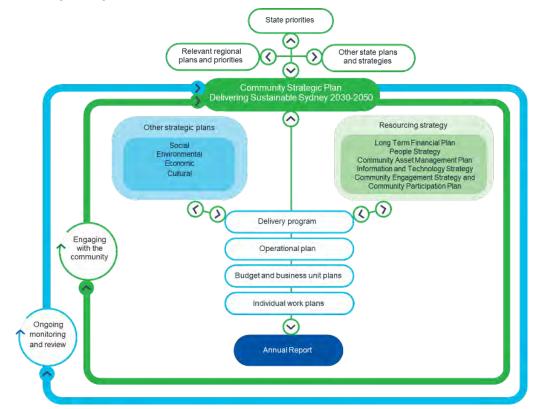

## The integrated planning and reporting framework

Integrated Planning and Reporting (IP&R) allows councils to bring plans and strategies together in a way that supports a clear vision for the future and provides an agreed roadmap for delivering community priorities and aspirations. While councils lead the IP&R process, it is a journey that they undertake in close consultation with communities, elected representatives, other levels of government and the private sector.

The Integrated Planning and Reporting Framework provides the mechanism for implementing Sustainable Sydney 2030-2050 Continuing the Vision. The Community Strategic Plan Delivering Sustainable Sydney 2030-2050 is the highest-level plan within this framework.

The diagram below illustrates our integrated planning and reporting framework suite of documents and how they are interrelated. It is adapted from the NSW Office of Local Government Guidelines, available from olg.nsw.gov.au

**Figure 4.** Integrated planning and reporting framework diagram adapted from the Office of Local Government

#### How the documents relate

The suite of integrated planning documents represents the City of Sydney's response to the statutory framework for planning and reporting.

The Community Strategic Plan Delivering Sustainable Sydney 2030-2050 (the community strategic plan) is the highest level plan that the City will prepare. It was adopted by Council in June 2022.