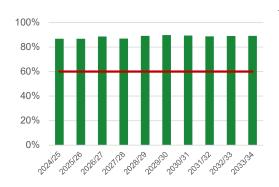

| Action                                                            | Measure description                                                                      | Unit | Target /<br>Trend | Responsibility                     |
|-------------------------------------------------------------------|------------------------------------------------------------------------------------------|------|-------------------|------------------------------------|
| Strengthen<br>workforce<br>capability, diversity<br>and inclusion | Vacancy rate                                                                             | %    |                   | People, Performance and Technology |
| Financial<br>sustainability                                       | Operating performance<br>ratio (excluding non-<br>recurrent income and<br>expense items) | %    | > 0.00%           | Chief Finance Office               |
| Financial<br>sustainability                                       | Own Source Revenue<br>Ratio                                                              | %    | >60%              | Chief Finance Office               |
| Financial<br>sustainability                                       | Building and<br>Infrastructure Asset<br>Renewal Ratio                                    | %    | >100%             | Chief Finance Office               |