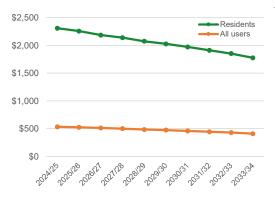

of Cash Flows) plus Borrowing Interest Costs (from the income statement) Operating Results before Interest and Depreciation Expense (EBITDA)

Historically strong financial management has alleviated the need for the City to borrow funds, and the Long Term Financial Plan projects that this trend will continue over the next 10 years.

The projected ratio result reflects future estimates related to a property leased by the City for a library. Under accounting standard AASB 16 - Leases, a notional 'interest' expense is calculated in respect of the lease. The ratio benchmark is greater than 2.00 : 1, which is significantly exceeded over the life of this plan, indicating that the City can comfortably accommodate this notional 'debt'.

#### Efficiency

#### Real Operating Expenditure per capita



#### Real Operating Expenditure Residential Population of Local Government Area

A declining trend over time is in line with OLG requirements, and reflects the City's commitment to targeting efficiencies in service delivery.

Whilst gross Operating Expenditure is forecast to increase over time, the residential population of the LGA is projected to grow more rapidly, representing a gradual decline in Real Operating Expenditure per capita. Service levels are reviewed as part of the Integrated Planning and Reporting process, and will reflect ratepayer priorities within tight budgetary controls.

The orange line reflects the inclusion of all users of the City. Note that the City has close to 1.1M visitors per day on average in 2022/23, which is a slight drop on earlier estimates.

#### DRAFT