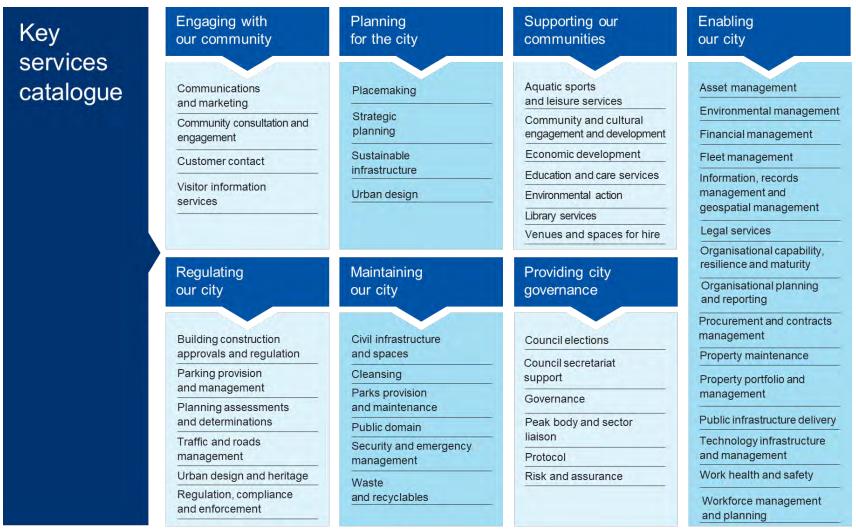

#### City of Sydney service catalogue

The City has developed a service catalogue to enhance our overall management of services and functions. This is a high level representation of the services provided across the organisation.

Figure 5. High level representation of the services provided by the City of Sydney