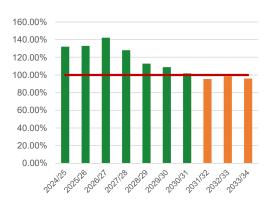

| Action                                                            | Measure description                                                                      | Unit | Target /<br>Trend | Responsibility                     |
|-------------------------------------------------------------------|------------------------------------------------------------------------------------------|------|-------------------|------------------------------------|
| Strengthen<br>workforce<br>capability, diversity<br>and inclusion | Vacancy rate                                                                             | %    |                   | People, Performance and Technology |
| Financial<br>sustainability                                       | Operating performance<br>ratio (excluding non-<br>recurrent income and<br>expense items) | %    | > 0.00%           | Chief Finance Office               |
| Financial<br>sustainability                                       | Own Source Revenue<br>Ratio                                                              | %    | >60%              | Chief Finance Office               |
| Financial<br>sustainability                                       | Building and<br>Infrastructure Asset<br>Renewal Ratio                                    | %    | >100%             | Chief Finance Office               |