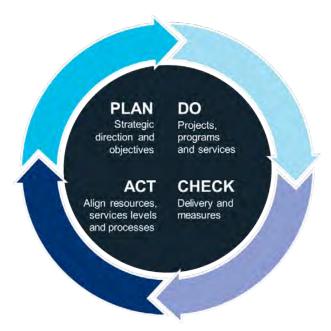

Each of our strategic directions and underlying performance monitoring processes reflect that City of Sydney works under the principles of PLAN, DO, CHECK, ACT.

Figure 9. Plan, do, check, act process diagram