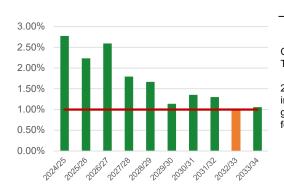

arged at the appropriate commercial rate.

#### City of Sydney OFFICE OF LOCAL GOVERNMENT PERFORMANCE MEASURES - PROJECTIONS

The City's performance in respect of the mandated Office of Local Government Performance measures is detailed below. The charts demonstrate performance trends on the basis of forward projections contained in the Long Term Financial Plan, and estimates related to future asset maintenance and renewal requirements (per the Asset Management Plan) and infrastructure backlog.

The formulas used in the calculations, as provided by the NSW Office of Local Government (OLG), are also included.

The graphs plot the annual performance for each ratio shown - while longer term projections generally reflect above-benchmark

## Sustainability

#### **Operating Performance Ratio**



Operating Revenue (excluding Capital Grants & Contributions) less Operating Expenses Operating Revenue (excluding Capital Grants & Contributions)

Operating Performance is projected to exceed benchmark over the life of the Long

Term Financial Plan. 2024/25, 2028/29 and 2032/33 are all election years, which has a slight unfavourable

2024/25, 2028/29 and 2032/33 are all election years, which has a slight unfavourable impact on the ratio result due to additional expenses incurred in running local government elections including to administer a roll of business voters within the LGA for the purposes of compulsory voting.

#### **Own Source Revenue**



Total continuing operating revenue (excluding all grants and contributions) Total Operating Revenue (including all Capital Grants and Contri