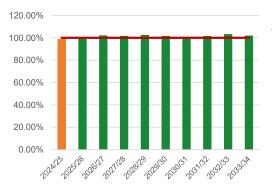

| Action                                                            | Measure description                                                                      | Unit | Target /<br>Trend | Responsibility                     |
|-------------------------------------------------------------------|------------------------------------------------------------------------------------------|------|-------------------|------------------------------------|
| Strengthen<br>workforce<br>capability, diversity<br>and inclusion | Vacancy rate                                                                             | %    |                   | People, Performance and Technology |
| Financial<br>sustainability                                       | Operating performance<br>ratio (excluding non-<br>recurrent income and<br>expense items) | %    | > 0.00%           | Chief Finance Office               |
| Financial<br>sustainability                                       | Own Source Revenue<br>Ratio                                                              | %    | >60%              | Chief Finance Office               |
| Financial<br>sustainability                                       | Building and<br>Infrastructure Asset<br>Renewal Ratio                                    | %    | >100%             | Chief Finance Office               |