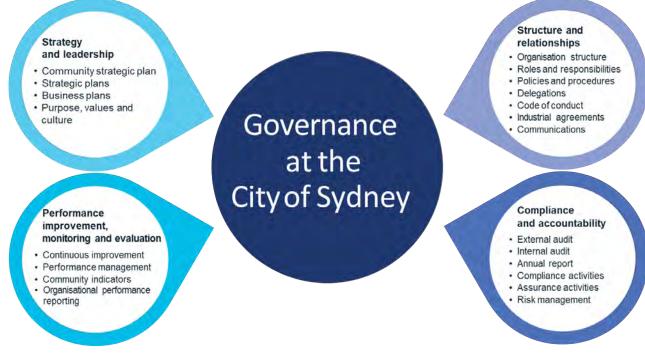

#### Governance

Our governance framework comprises the systems, processes, policies and practices developed to deliver efficient and effective decisions, services and facilities.

Good governance is at the heart of how the City of Sydney operates and ensures the community has confidence and trust in us to deliver our objectives in a way that meets community needs.

Our governance framework is implemented, monitored and reviewed by the senior management team, and ensures that we deliver what we say we will deliver and that we act in an ethically responsible way.

Figure 7. Diagram outlining elements of governance at the City