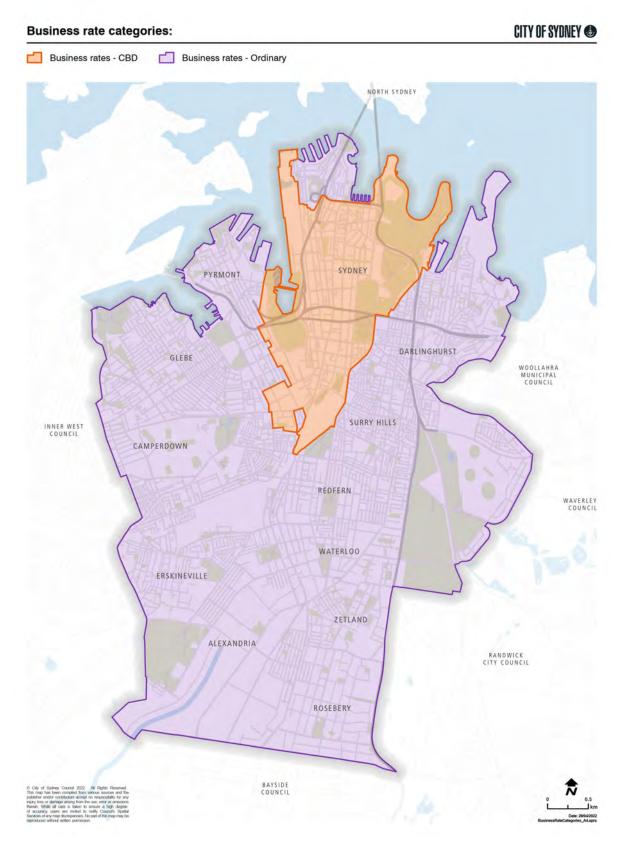

# About Sydney

The City of Sydney is the local authority with responsibility for the area shown on the map. The City of Sydney Local Government Area (LGA) is made up of 33 suburbs wholly or partly within our local government area boundary.