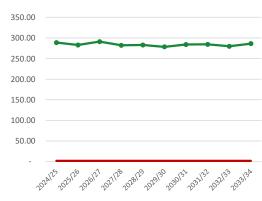

intenance Required Asset Maintenance

In line with the City's Asset Management Plan, asset maintenance is forecast to remain at (or near to) benchmark over the life of the plan (i.e. 97% or higher of required levels). The slightly lower ratio results in the earlier years of the Long Term Financial Plan are reflective of higher (capital) renewal works. Conversely, the slight increase over the life of the plan partially offsets the easing renewal activity in later years.

Gross expenditure on asset maintenance will continue to grow over time, as will the "required" level of annual maintenance, as the City's asset base continues to grow. Over the longer term, increases to asset maintenance expenditure will continue to be 'matched' to growth in the City's asset base.

#### Debt Service Ratio



Principal Repayments (from Statement of Cash Flows) plus Borrowing Interest Costs (from the income statement) Operating Results before Interest and Depreciation Expense (EBITDA)

Historically strong financial management has alleviated the need for the City to borrow funds, and the Long Term Financial Plan projects that this trend will continue over the next 10 years.

The projected ratio result reflects future estimates related to a property leased by the City for a library. Under accounting standard AASB 16 - Leases, a notional 'interest' expense is calculated in respect of the lease. The ratio benchmark is greater than 2.00 : 1, which is significantly exceeded over the life of this plan, indicating that the City can comfortably accommodate this notional 'debt'.

#### Efficiency

#### R