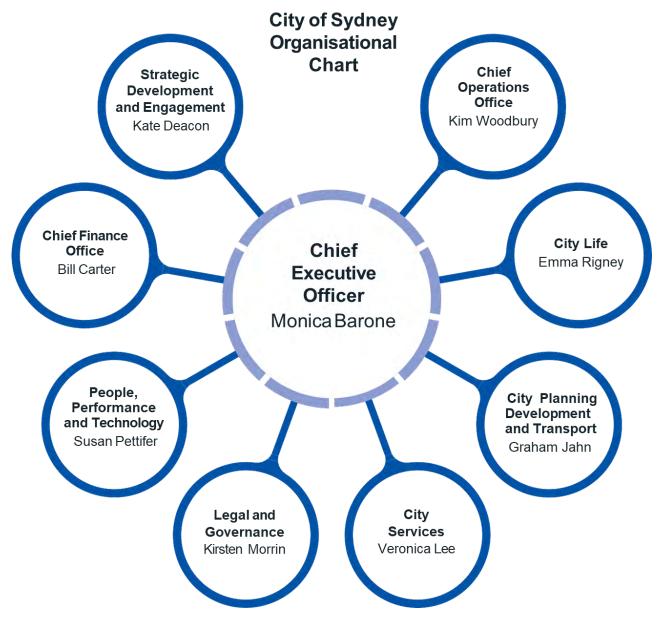

#### Organisational structure

The following chart shows the City's organisational structure and senior executive. The directors lead the provision of key services and delivery of programs and projects to achieve our communities' vision.

Figure 6. Diagram showing the City's organisational structure and senior executives