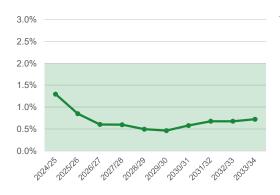

| Action                                                            | Measure description                                                                      | Unit | Target /<br>Trend | Responsibility                     |
|-------------------------------------------------------------------|------------------------------------------------------------------------------------------|------|-------------------|------------------------------------|
| Strengthen<br>workforce<br>capability, diversity<br>and inclusion | Vacancy rate                                                                             | %    |                   | People, Performance and Technology |
| Financial<br>sustainability                                       | Operating performance<br>ratio (excluding non-<br>recurrent income and<br>expense items) | %    | > 0.00%           | Chief Finance Office               |
| Financial<br>sustainability                                       | Own Source Revenue<br>Ratio                                                              | %    | >60%              | Chief Finance Office               |
| Financial<br>sustainability                                       | Building and<br>Infrastructure Asset<br>Renewal Ratio                                    | %    | >100%             | Chief Finance Office               |